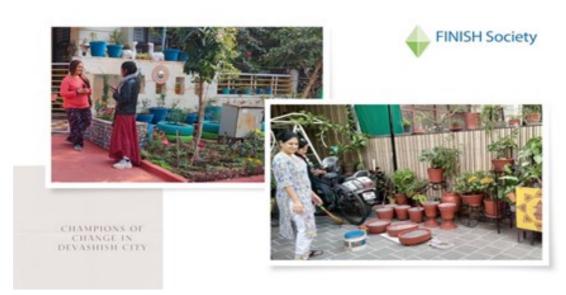

Read the whole story

Lalgate's Emotional Tale Of Community Resilience

In the heart of Udaipur, nestled behind the majestic Jagdish Temple in Ward 52, there once existed a sprawling eyesore known as the GVP (Garbage Vulnerable Point). This area had become a dumping ground for the residents of the surrounding neighborhood, a place where the detritus of daily life found its final

resting place. Piles of waste had accumulated over time, creating a daunting challenge for those seeking to restore the area's cleanliness.